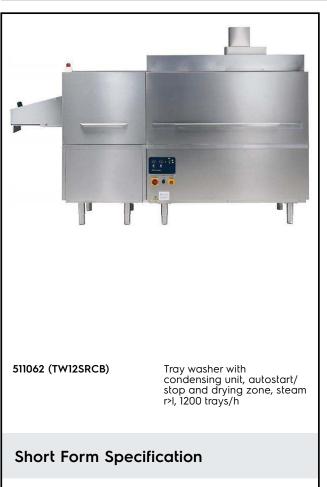

# Electrolux PROFESSIONAL

Warewashing Steam Traywasher with Condensing Unit, Drying Zone - Right to Left, 1200t/h

### Item No.

304 AISI stainless steel exterior. Wash tank in 316 AISI acid proof stainless steel with rounded corners. Large counter-balanced double skinned doors with safety device. Easily removable wash and rinse arms. Deep strainer boxes. 16-liter boiler. Automatic start/stop function. Condensing unit with energy saving function. Power wash, final rinse and drying zone. 2 speeds. Variable speed control from 7-14m/min. for a washing capacity of 600-1200 trays/h. Feeding direction: right to left. Automatic loading from a tray conveyor and automatic unloading to a lowerator.