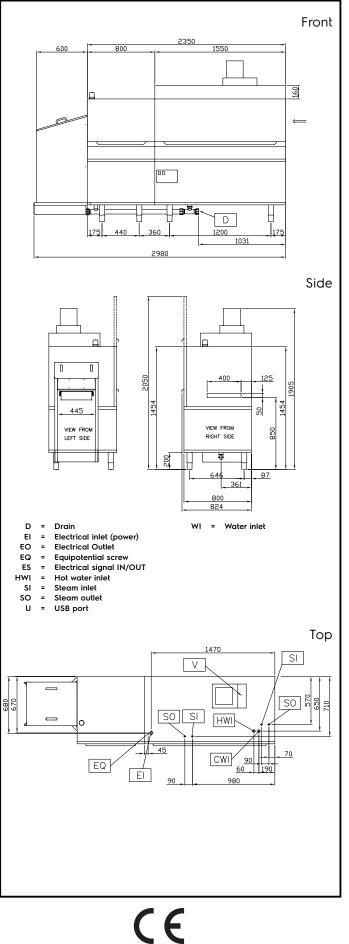

## Electrolux PROFESSIONAL

| Electric                                             |                              |
|------------------------------------------------------|------------------------------|
| Total Watts:                                         | 6.4 kW                       |
| Steam                                                |                              |
| Steam consumption peak:                              | 34 kg/h                      |
| Water:                                               |                              |
| Water supply - operation:<br>Water supply (temp hot/ | 10-15 °C                     |
| cold):                                               | 50 °C                        |
| Capacity:                                            |                              |
| N° of speeds:                                        | 2                            |
| Key Information:                                     |                              |
| Height with door open:<br>Air emission:              | 2050 mm<br>500m³/h           |
| Rinsing water consumption (per cycle):               | 300 lt                       |
| External dimensions, Width:                          | 2980 mm                      |
| External dimensions, Depth:                          | 824 mm                       |
| External dimensions, Height:                         | 1914 mm                      |
| Net weight:<br>Speed min/max:                        | 520 kg<br>14 m/max - 7 m/min |
| Ist wash tank capacity:                              | 114 liters                   |
| 1st wash pump power:                                 | 3.0 kW                       |
| 1st wash temperature:                                |                              |
| Rinsing temperature:                                 | 80-90 °C                     |
| Rinsing boiler capacity:                             | 16 liters                    |